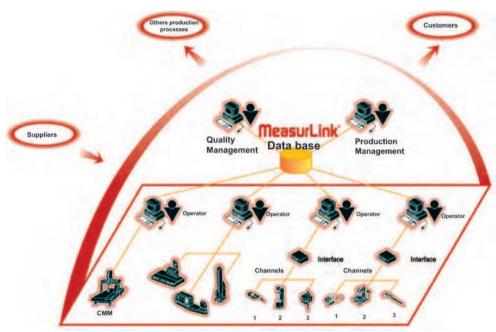

### **Data Management system**

- Supports and links all digital Mitutoyo measuring devices, from the hand-held measuring device to the coordinate measuring machine.
- Allows integration of measurement data from analog measuring devices.
- Adaptable to practically any measuring situation, limitless recording, administration, assessment, logging, documenting and tracing of measurement data.
- Linking of measuring devices exclusively at your own company as well as with those at suppliers' and customers' premises.
- Comfortable, user-friendly operation.