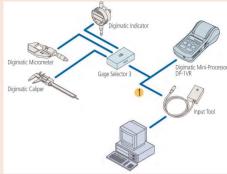

### Series 011

- The Digimatic DL-1000/1000 M are data loggers designed for storing measurement data recorded by a Digimatic measuring instrument for subsequent output to a computer.
- The measuring device is connected to the I/O port of the DL-1000/1000 M with a data cable and measurement data are transferred using the data button on the measuring device or DL-1000/1000 M.
- For data transfer the devices are connected via an interface to the target computer.
- Data transfer from the DL-1000/1000 M is executed with the data button or footswitch of an interface or upon request from the respective software. The DL-1000/1000 M appears as a Digimatic measurement instrument to the interfaces of a measurement device.
- Data can be output directly to a printer equipped with a Digimatic interface.