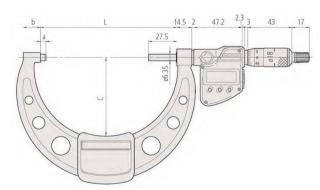

Measuring

Delivered

spindle Measuring force

min. none use

Low voltage alarm **Specifications** Digital step

ORIGIN (until 100 mm)

Auto Power OFF after 20

0,001 mm

0,3 µm

Enamelled

mm pitch

5-10 N

finish, ø18 mm

Thimble and sleeve satin chrome

1  $\mu m$  for models up to 50 mm  $2 \mu m$  for models up to 100 mm Carbide tipped, micro-lap finish

With spindle lock, ø 6,35 mm, 0,5