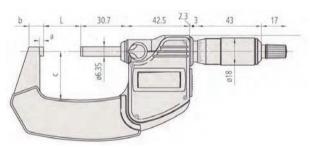

## range)

**Optional accessories** 

**Functions** 

ZERO/ABS

Scales

Flatness

Parallelism

Measuring surfaces Frame

Measuring

Delivered

spindle Measuring force

min. none use

Low voltage alarm **Specifications** Digital step

ORIGIN (until 100 mm)

Auto Power OFF after 20

0,001 mm

0,3 µm

Enamelled

mm pitch

5-10 N

finish, ø18 mm

Thimble and sleeve satin chrome

1  $\mu m$  for models up to 50 mm  $2 \mu m$  for models up to 100 mm Carbide tipped, micro-lap finish

With spindle lock, ø 6,35 mm, 0,5