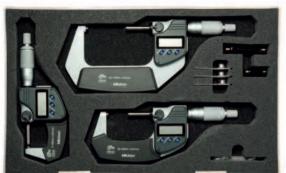

### Series 293 - Micrometers in set

- Metric Models, set units
- With data output.

Series 293 -

Micrometers in set

293-962

| On some                                                                                                                                                                                                                                                                                                                                                                                                                                                                                                                                                                                                                                                                                                                                                                                                                                                                                                                                                                                                                                                                                                                                                                                                                                                                                                                                                                                                                                                                                                                                                                                                                                                                                                                                                                                                                                                                                                                                                                                                                                                                                                                        |  |
|--------------------------------------------------------------------------------------------------------------------------------------------------------------------------------------------------------------------------------------------------------------------------------------------------------------------------------------------------------------------------------------------------------------------------------------------------------------------------------------------------------------------------------------------------------------------------------------------------------------------------------------------------------------------------------------------------------------------------------------------------------------------------------------------------------------------------------------------------------------------------------------------------------------------------------------------------------------------------------------------------------------------------------------------------------------------------------------------------------------------------------------------------------------------------------------------------------------------------------------------------------------------------------------------------------------------------------------------------------------------------------------------------------------------------------------------------------------------------------------------------------------------------------------------------------------------------------------------------------------------------------------------------------------------------------------------------------------------------------------------------------------------------------------------------------------------------------------------------------------------------------------------------------------------------------------------------------------------------------------------------------------------------------------------------------------------------------------------------------------------------------|--|
| On state of the st |  |

### Set/With ratchet ston

| Sed With Faterier Stop |         |             |                                                                                 |  |
|------------------------|---------|-------------|---------------------------------------------------------------------------------|--|
| No.                    | Range   | Data Output | Set combination                                                                 |  |
| 293-966                | 0-50mm  | •           | 293-230 / 293-231 + setting standard 25 mm made of ceramics                     |  |
| 293-962                | 0-75mm  | ٠           | 293-230 / 293-231 / 293-232 + setting standard 25 mm and 50 mm                  |  |
| 293-963                | 0-100mm | ٠           | 293-230 / 293-231 / 293-232 / 293-233 + setting standard 25 mm, 50 mm and 75 mm |  |