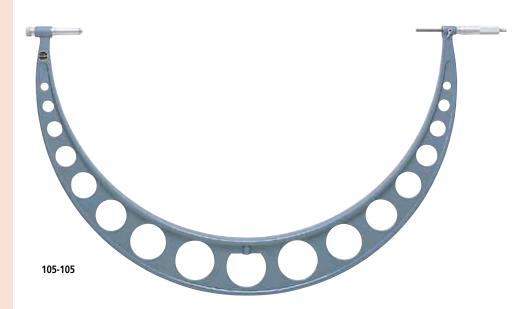

## SERIES 105 – Anvil Extension Collar Micrometer

- Wide measuring range with anvil extension collars.
- 50 mm spindle stroke.

- Measuring faces: Carbide.
- Equipped with Ratchet Stop for constant measuring force.

## **SPECIFICATIONS**

Metric

| Code No. | Range         | Graduation | Extension collars | Setting standard | Price    |
|----------|---------------|------------|-------------------|------------------|----------|
| 105-103  | 500 - 600 mm  | 0.01 mm    | 1 pc (50 mm)      | 2 pcs.           | £742.00  |
| 105-104  | 600 - 700 mm  |            |                   |                  | £772.00  |
| 105-105  | 700 - 800 mm  |            |                   |                  | £810.00  |
| 105-106  | 800 - 900 mm  |            |                   |                  | £889.00  |
| 105-107  | 900 - 1000 mm |            |                   |                  | £1020.00 |

## **Technical Data**

Flatness: Parallelism\*: Accuracy\*: 1.3 μm (2+R/100) μm ±(6+R/75) μm

\* R = max. range (mm) Note: Fractions rounded down

Anvil extension collar

Measuring range 700 to 750 mm with 105-105