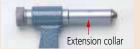

## **Technical Data**

Flatness: Parallelism\*: Accuracy\*: 1.3 μm (2+R/100) μm ±(6+R/75) μm

\* R = max. range (mm) Note: Fractions rounded down

Anvil extension collar

Measuring range 700 to 750 mm with 105-105